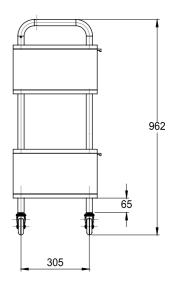

#### INGA 2 DRAWER

Salon Trolley

Material: White Steel Frame, Melamine Drawers, Aluminium Handles

Wheels: 75mm Smooth Rolling Wheels