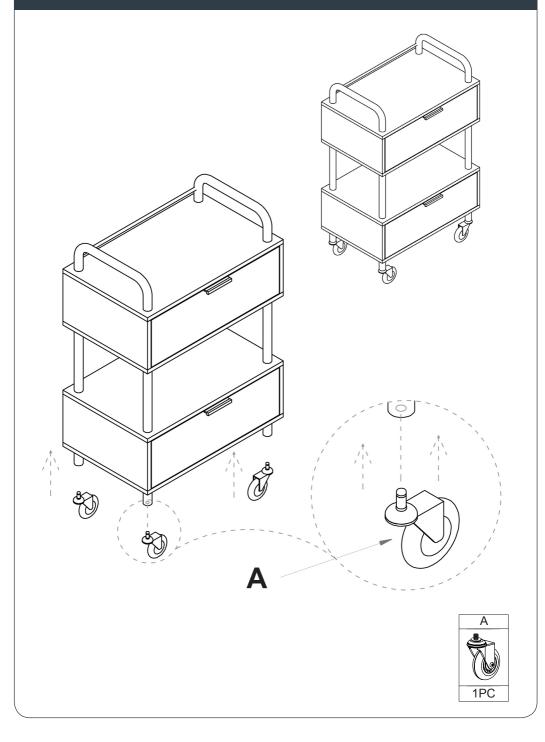

## GET STARTED

#### INGA 2 DRAWER

Salon Trolley

Material: White Steel Frame, Melamine Drawers, Aluminium Handles

Wheels: 75mm Smooth Rolling Wheels