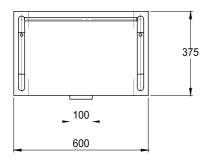

#### INGA 2 DRAWER

Salon Trolley

Material: White Steel Frame, Melamine Drawers, Aluminium Handles

Wheels: 75mm Smooth Rolling Wheels