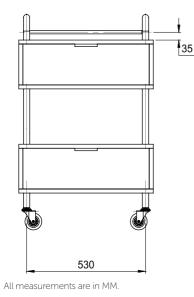

#### INGA 2 DRAWER

Salon Trolley

Material: White Steel Frame, Melamine Drawers, Aluminium Handles

Wheels: 75mm Smooth Rolling Wheels