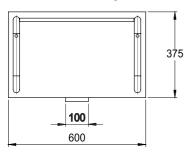

#### INGA 1 DRAWER

Salon Trolley

Material: White Steel Frame, Melamine Drawers, Aluminium Handles

Wheels: 75mm Smooth Rolling Wheels

All measurements are in MM.