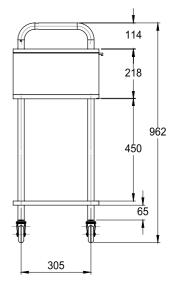

#### INGA 1 DRAWER

Salon Trolley

Material: White Steel Frame, Melamine Drawers, Aluminium Handles

Wheels: 75mm Smooth Rolling Wheels

All measurements are in MM.