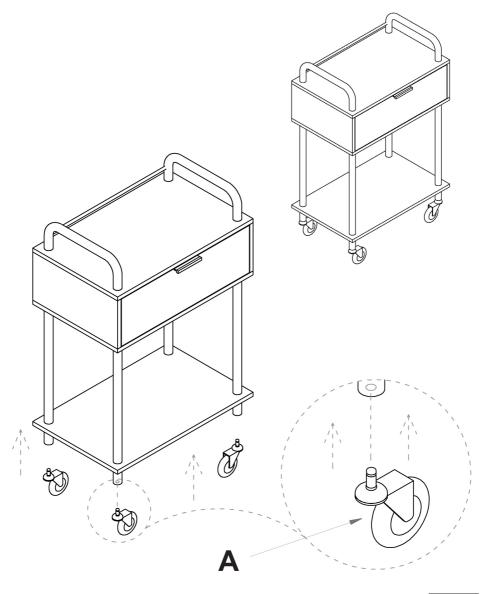

# inga 1 drawer salon trolley

#7041

INGA 1 DRAWER SALON TROLLEY





# IMPORTANT PLEASE READ THESE SAFETY INSTRUCTIONS

#### **GENERAL SAFETY**

- 1. Read carefully and keep these instructions in a safe place.
- 2. Use this product only for its intended function and do not use attachments not recommended by the manufacturer.
- 3. Do not use outdoors.

# **GET STARTED**

#### INGA 1 DRAWER

Salon Trolley

Material: White Steel Frame, Melamine Drawers, Aluminium Handles

Wheels: 75mm Smooth Rolling Wheels









All measurements are in MM.

# INSTALLATION & ASSEMBLY





#### WARRANTY PERIOD

| PERIOD AND DESCRIPTION  | PRODUCTS                                           |
|-------------------------|----------------------------------------------------|
| 12 MONTHS PARTS & LABOR | All products                                       |
| 2 YEARS PARTS ONLY      | All products excluding small electrical appliances |
| 3 YEARS PARTS ONLY      | All Linak electric actuators                       |
| 5 YEARS PARTS ONLY      | Taps cartridge, Ceramic basins                     |
| TERMS AND CONDITIONS    |                                                    |

For more information about our terms and conditions including warranty, please refer to our website.

#### **CLEANING**

#### **GENERAL CLEANING**

- · We recommend the use of soapy water or approved cleane