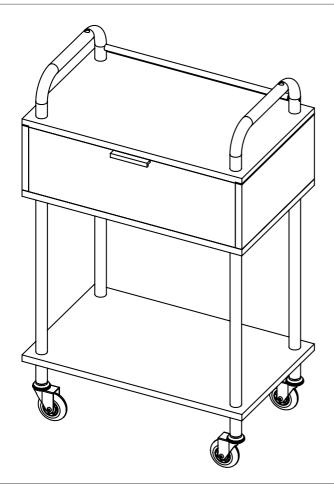

#### INGA 1 DRAWER

Salon Trolley

Material: White Steel Frame, Melamine Drawers, Aluminium Handles

Wheels: 75mm Smooth Rolling Wheels

All measurements are in MM.