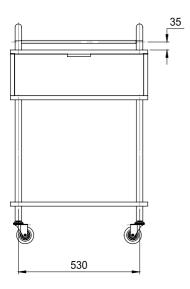

#### INGA 1 DRAWER

Salon Trolley

Material: White Steel Frame, Melamine Drawers, Aluminium Handles

Wheels: 75mm Smooth Rolling Wheels

All measurements are in MM.