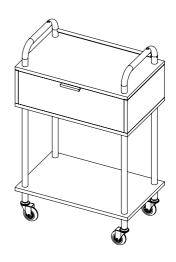

#### INGA 1 DRAWER

Salon Trolley

Material: White Steel Frame, Melamine Drawers, Aluminium Handles

Wheels: 75mm Smooth Rolling Wheels

All measurements are in MM.