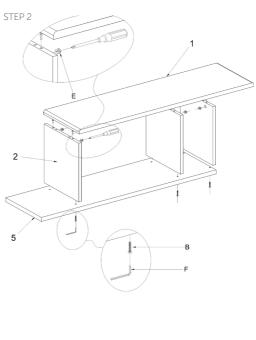

# adele retail shelves

#7529

ADELE





## IMPORTANT PLEASE READ THESE SAFETY INSTRUCTIONS

#### **GENERAL SAFETY**

- 1. Read carefully and keep these instructions in a safe place.
- 2. Use this product only for its intended function and do not use attachments not recommended by the manufacturer.
- 3. Do not use outdoors.

#### **GETTING STARTED**

#### ADELE

Retail Shelves

**W x D x H:** 146cm x 35cm x 84cm

Colour: Gloss White & Ash Timber Look

STYLE NUMBER #7529



| В     | С     | D     | Е      | F   |
|-------|-------|-------|--------|-----|
|       |       |       | 9      | 7   |
| M6*30 | Ø8*30 | M6*25 | Ø15*14 | 4MM |
| 24PCS | 16PCS | 40PCS | 40PCS  | 1PC |

# INSTALLATION & ASSEMBLY







#### WARRANTY PERIOD

| PERIOD AND DESCRIPTION  | PRODUCTS                                           |
|-------------------------|----------------------------------------------------|
| 12 MONTHS PARTS & LABOR | All products                                       |
| 2 YEARS PARTS ONLY      | All products excluding small electrical appliances |
| 3 YEARS PARTS ONLY      | All Linak electric actuators                       |
| 5 YEARS PARTS ONLY      | Taps cartridge, Ceramic basins                     |
| TERMS AND CONDITIONS    |                                                    |

For more information about our terms and conditions including warranty, please refer to our website.

#### **CLEANING**

#### **GENERAL CLEANING**

- · We recommend the use of soapy water or approved cleane