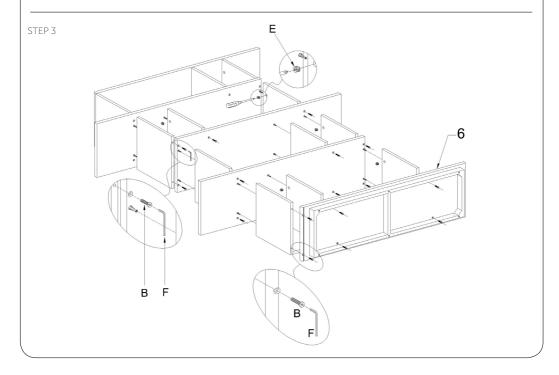

# adele retail shelves

#7529

ADELE





## IMPORTANT PLEASE READ THESE SAFETY INSTRUCTIONS

#### **GENERAL SAFETY**

- 1. Read carefully and keep these instructions in a safe place.
- 2. Use this product only for its intended function and do not use attachments not recommended by the manufacturer.
- 3. Do not use outdoors.

#### **GETTING STARTED**

#### ADELE

Retail Shelves

**W x D x H:** 146cm x 35cm x 84cm

Colour: Gloss White & Ash Timber Look

STYLE NUMBER #7529



| В     | С     | D     | Е      | F   |
|-------|-------|-------|--------|-----|
|       |       |       | 9      | 7   |
| M6*30 | Ø8*30 | M6*25 | Ø15*14 | 4MM |
| 24PCS | 16PCS | 40PCS | 40PCS  | 1PC |

# INSTALLATION & ASSEMBLY







#### WARRANTY PERIOD

| PERIOD AND DESCRIPTION  | PRODUCTS                                           |
|-------------------------|----------------------------------------------------|
| 12 MONTHS PARTS & LABOR | All products                                       |
| 2 YEARS PARTS ONLY      | All products excluding small electrical appliances |
| 3 YEARS PARTS ONLY      | All Linak electric actuators                       |
| 5 YEARS PARTS ONLY      | Taps cartridge, Ceramic basins                     |
| TERMS AND CONDITIONS    |                                                    |

For more information about our terms and conditions including warranty, please refer to our website.

#### **CLEANING**

#### **GENERAL CLEANING**

- · We recommend the use of soapy water or approved cleaners