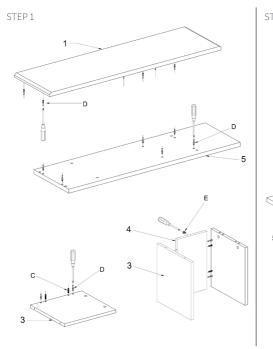

# adele retail shelves

#7529

ADELE





## IMPORTANT PLEASE READ THESE SAFETY INSTRUCTIONS

#### **GENERAL SAFETY**

- 1. Read carefully and keep these instructions in a safe place.
- 2. Use this product only for its intended function and do not use attachments not recommended by the manufacturer.
- 3. Do not use outdoors.

#### **GETTING STARTED**

#### ADELE

Retail Shelves

**W x D x H:** 146cm x 35cm x 84cm

Colour: Gloss White & Ash Timber Look

STYLE NUMBER #7529



| В     | С     | D     | Е      | F   |
|-------|-------|-------|--------|-----|
|       |       |       | 9      | 7   |
| M6*30 | Ø8*30 | M6*25 | Ø15*14 | 4MM |
| 24PCS | 16PCS | 40PCS | 40PCS  | 1PC |

# INSTALLATION & ASSEMBLY







#### WARRANTY PERIOD

| PERIOD AND DESCRIPTION  | PRODUCTS                                           |
|-------------------------|----------------------------------------------------|
| 12 MONTHS PARTS & LABOR | All products                                       |
| 2 YEARS PARTS ONLY      | All products excluding small electrical appliances |
| 3 YEARS PARTS ONLY      | All Linak electric actuators                       |
| 5 YEARS PARTS ONLY      | Taps cartridge, Ceramic basins                     |
| TERMS AND CONDITIONS    |                                                    |

For more information about our terms and conditions including warranty, please refer to our website.

#### **CLEANING**

#### **GENERAL CLEANING**

- · We recommend the use of soapy water or approved clea