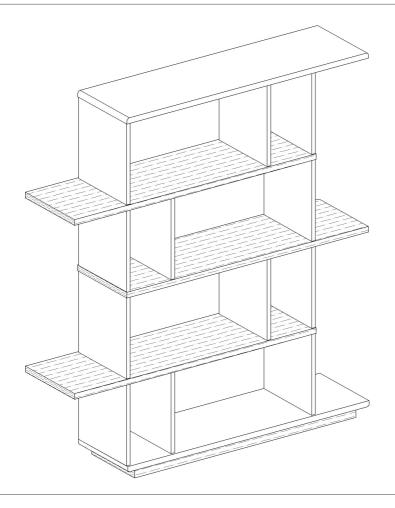

#### ADELE

Retail Shelves

**W x D x H:** 146cm x 35cm x 84cm

Colour: Gloss White & Ash Timber Look

STYLE NUMBER #7529

| В     | С     | D     | Е      | F   |
|-------|-------|-------|--------|-----|
|       |       |       | 9      | 7   |
| M6*30 | Ø8*30 | M6*25 | Ø15*14 | 4MM |
| 24PCS | 16PCS | 40PCS | 40PCS  | 1PC |