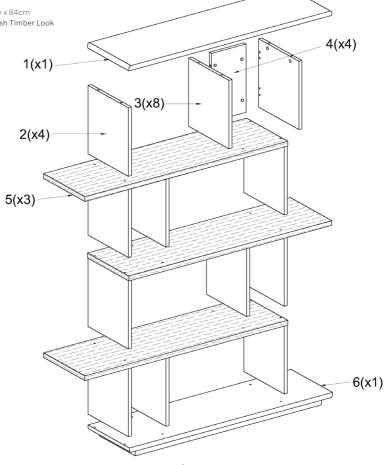

#### ADELE

Retail Shelves

**W x D x H:** 146cm x 35cm x 84cm

Colour: Gloss White & Ash Timber Look

STYLE NUMBER #7529

| В     | С     | D     | Е      | F   |
|-------|-------|-------|--------|-----|
|       |       |       | 9      | 7   |
| M6*30 | Ø8*30 | M6*25 | Ø15*14 | 4MM |
| 24PCS | 16PCS | 40PCS | 40PCS  | 1PC |