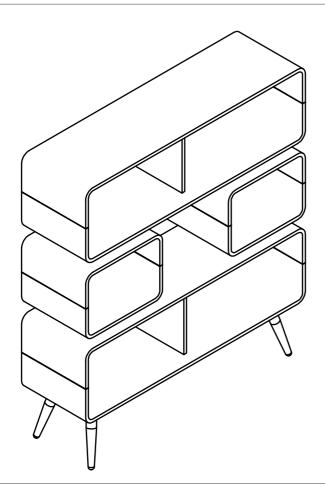

#### HELSINKI

Retail Shelves

Material: Ash Timber Look Plywood, Ash Veneer

All measurements are in MM.