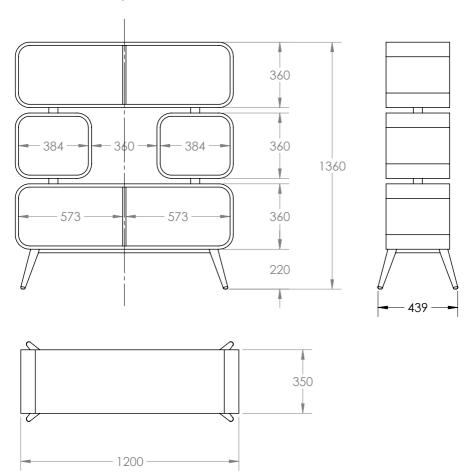

#### HELSINKI

Retail Shelves

Material: Ash Timber Look Plywood, Ash Veneer

All measurements are in MM.