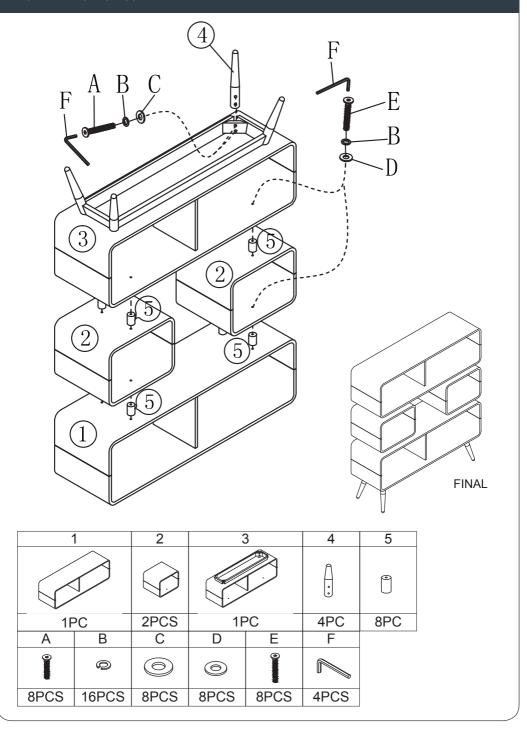

# helsinki retail shelves

#7526

HELSINKI





# IMPORTANT PLEASE READ THESE SAFETY INSTRUCTIONS

#### **GENERAL SAFETY**

- 1. Read carefully and keep these instructions in a safe place.
- 2. Use this product only for its intended function and do not use attachments not recommended by the manufacturer.
- 3. Do not use outdoors.

## **GET STARTED**

#### HELSINKI

Retail Shelves

Material: Ash Timber Look Plywood, Ash Veneer



All measurements are in MM.

# **INSTALLATION & ASSEMBLY**



#### WARRANTY PERIOD

| PERIOD AND DESCRIPTION  | PRODUCTS                                           |
|-------------------------|----------------------------------------------------|
| 12 MONTHS PARTS & LABOR | All products                                       |
| 2 YEARS PARTS ONLY      | All products excluding small electrical appliances |
| 3 YEARS PARTS ONLY      | All Linak electric actuators                       |
| 5 YEARS PARTS ONLY      | Taps cartridge, Ceramic basins                     |
| TERMS AND CONDITIONS    |                                                    |

For more information about our terms and conditions including warranty, please refer to our website.

#### **CLEANING**

#### **GENERAL CLEANING**

- · We recommend the use of soapy water or approved cleaners