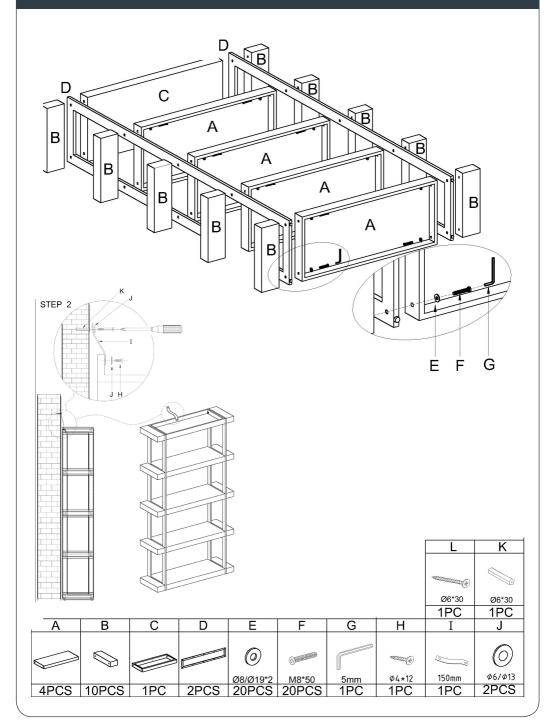

# lionel retail shelves

#7403 LIONEL

#### GET STARTED

All measurements are in MM.