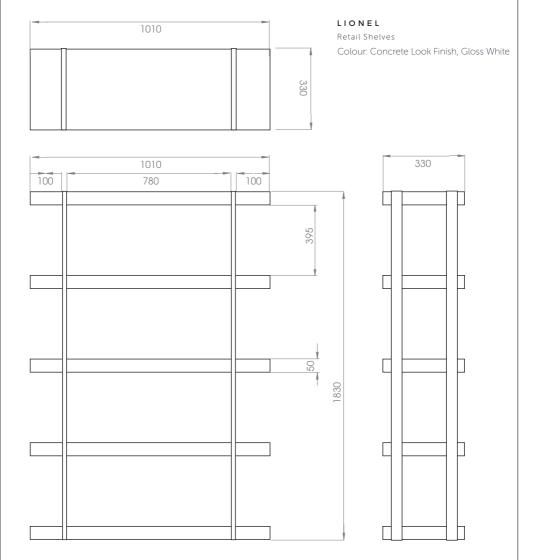

# lionel retail shelves

#7403 LIONEL

#### GET STARTED

All measurements are in MM.