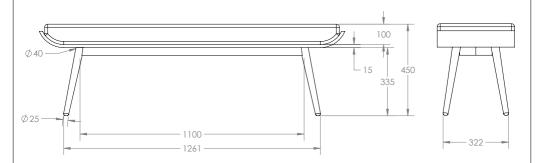

#### MARMO

2 Seat Waiting Bench

Material: Ash Timber Look Plywood, Ash Veneer

All measurements are in MM.