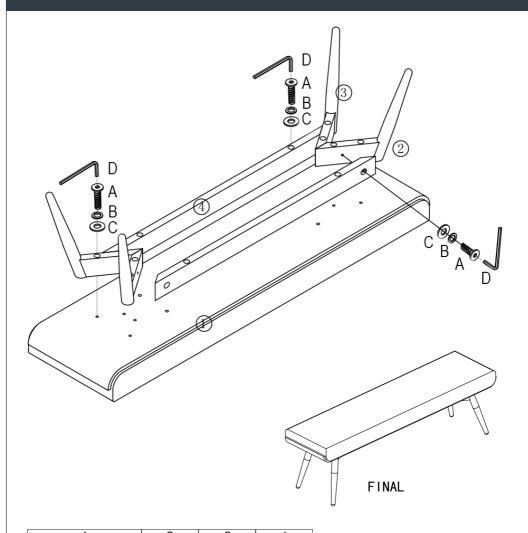

# **INSTALLATION & ASSEMBLY**

| 1 1   |          | 2     | 3    | 4    |
|-------|----------|-------|------|------|
|       |          |       |      |      |
| 1PC   |          | 2PCS  | 2PCS | 2PCS |
| Α     | В        | С     | D    |      |
| 9     | <b>@</b> | 0     |      |      |
| 18PCS | 18PCS    | 18PCS | 1PC  |      |