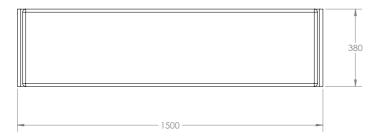

#### MARMO

2 Seat Waiting Bench

Material: Ash Timber Look Plywood, Ash Veneer

All measurements are in MM.