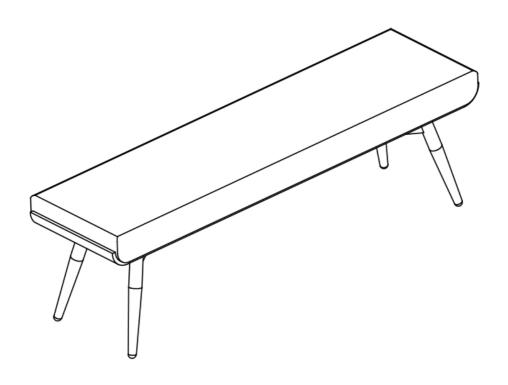

#### MARMO

2 Seat Waiting Bench

Material: Ash Timber Look Plywood, Ash Veneer

All measurements are in MM.